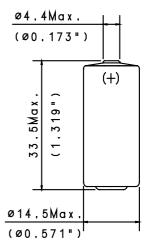

Maximum pulse current capability 150 mA

Weight 11.8 g (0.416 oz)

■ Volume 5.7 cc

Operating temperature range
 Li metal content
 -55 °C to +85 °C
 approx. 0.5 g

W. U.L. Component Recognition, MH 12193