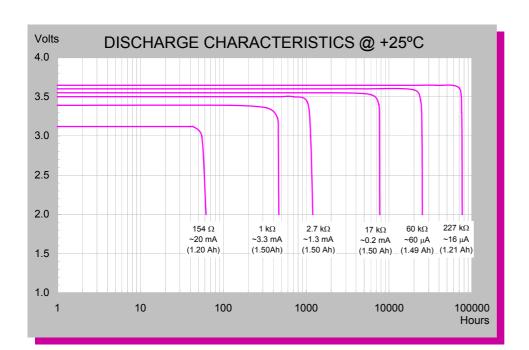

#### **TECHNICAL DATA**

(Typical values @+ 25°C for batteries stored for one year or less)

| Nominal capacity @ 1.3 mA, to 2 V      | 1.5 Ah |
|----------------------------------------|--------|
| Rated voltage                          | 3.6 V  |
| Maximum recommended continuous current | 75 mA  |