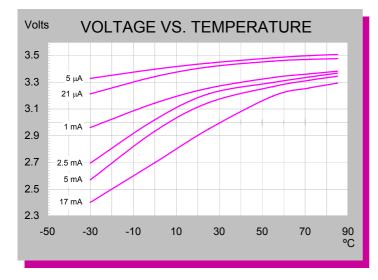

Maximum pulse current capability 150 mA

Weight 11.8 g (0.416 oz)

■ Volume 5.7 cc

Operating temperature range
 Li metal content
 -55 °C to +85 °C
 approx. 0.5 g

W. U.L. Component Recognition, MH 12193