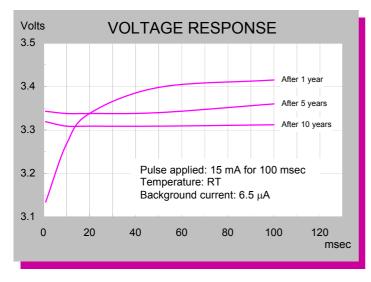

### **CELL FEATURES**

- 3.6 V Primary lithium-thionyl chloride (Li-SOCI2)
- Fast voltage recovery after long term storage and/or usage
- High energy density
- High and stable operating voltage
- Low self discharge rate
- 10 years shelf life
- Bobbin construction
- Hermetic glass-to-metal-sealing
- Non-flammable electrolyte
- Non-restricted for transportation