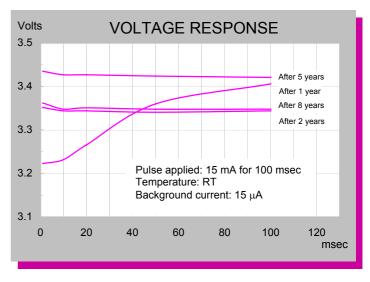

um-thionyl chloride (Li-SOCI2)
- Fast voltage recovery after long term storage and/or usage
- High energy density
- High and stable operating voltage
- Low self discharge rate
- 10 years shelf life
- Bobbin construction
- Hermetic glass-to-metal-sealing
- Non-flammable electrolyte
- Non-restricted for transportation





#### **MAIN APPLICATIONS**

- Utility meters (elect., water & gas)
- Automatic meter reading
- RF systems
- Sensors & monitoring systems
- Tracking systems
- Wireless security systems
- Automotive electronics
- Industrial electronics
- Ultra Low Power (ULP) devices
- Others

#### STORAGE CONDITIONS

- Cells should be stored in a clean& dry (less than 30 % RH) area
- Temp. should not exceed +30 °C

For updated information please visit our website **www.tadiranbat.com** 





# LONG TERM HIGH PERFORMANCE

Note: Any presentations in this data sheet concerning performance are for information purpose only and are not construed as warranties either expressed or implied, of future performance.

Rev. A 08/05