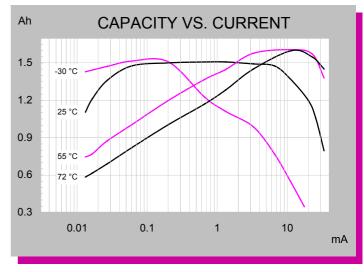

#### **TECHNICAL DATA**

(Typical values @+ 25°C for batteries stored for one year or less)

| Nominal capacity @ 1.3 mA, to 2 V      | 1.5 Ah |
|----------------------------------------|--------|
| Rated voltage                          | 3.6 V  |
| Maximum recommended continuous current | 75 mA  |

Maximum pulse current capability 150 mA

Weight 11.8 g (0.416 oz)

■ Volume 5.7 cc

Operating temperature range
 Li metal content
 -55 °C to +85 °C
 approx. 0.5 g

W. U.L. Component Recognition, MH 12193