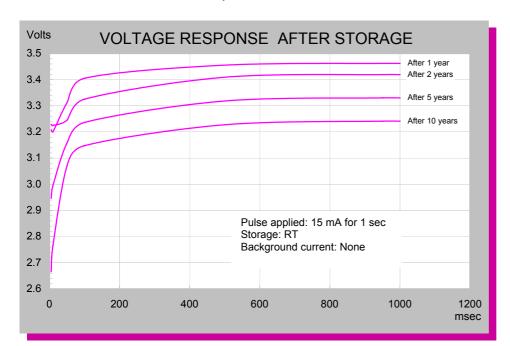

### **CELL FEATURES**

- 3.6 V Primary lithium-thionyl chloride (Li-SOCI2)
- Fast voltage recovery after long term storage and/or usage
- High energy density
- High and stable operating voltage
- Low self discharge rate
- 10 years shelf life
- Bobbin construction
- Hermetic glass-to-metal-sealing
- Non-flammable electrolyte
- Non-restricted for transportation